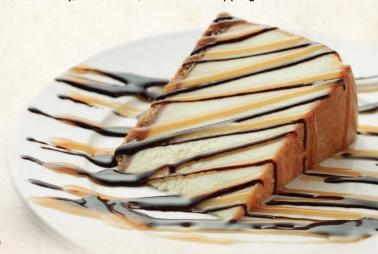

## Caramel Cookie Crunch\*

Freshly baked caramel cookie, homemade Vanilla Bean ice cream, chocolate, caramel, and white chocolate sauces **9** 

- \*contains nuts
- \*\*may contain nuts

Creamy key lime pie, graham cracker crust, whipped cream, fresh lime **9** 