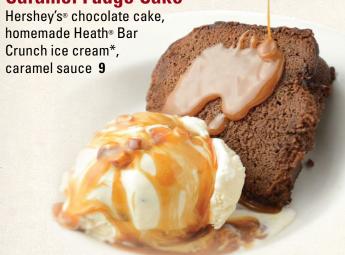

### \*contains nuts

# **Chocolate Mousse Cake\***

Fluffy chocolate mousse with Oreo® crust, Grand Marnier® whipped cream 9



Strawberry Butter Cake\*
Warm butter cake topped with whipped cream, fresh strawberry topping, vanilla ice cream 9





We proudly make all of ou<mark>r i</mark>ce cream in house; choose from Vanilla Bean, Heath® Bar Crunch\*, or our Featured Flavor\*\* **5** 

## Caramel Cookie Crunch\*

Freshly baked caramel cookie, homemade Vanilla Bean ice cream, chocolate, caramel, and white chocolate sauces **9** 

- \*contains nuts
- \*\*may contain nuts



Creamy key lime pie, graham cracker crust, whipped cream, fresh lime **9** 

# **New York Style Cheesecake\***

Classic cheesecake with graham cracker crust **9** (with berry, chocolate, or caramel topping +.5)